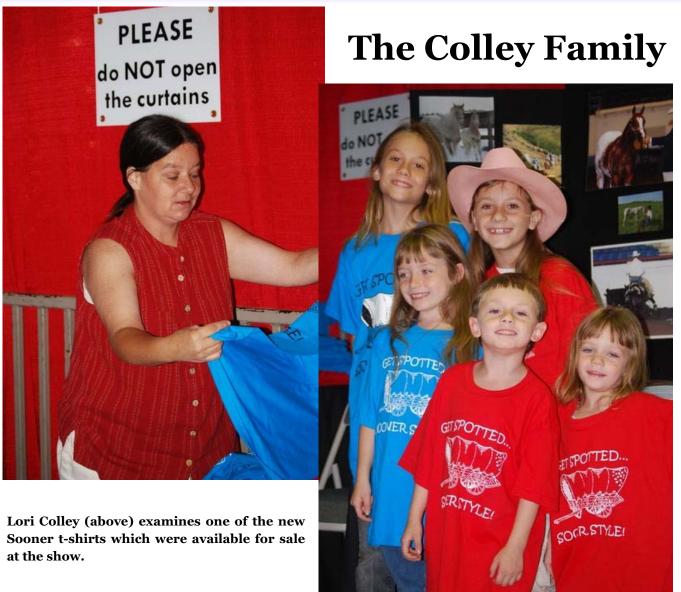

### **Tales From Tulsa**

Modeling the new Sooner t-shirts are, top row, from left to right, Samana Bennett, a neighbor to the Colley family, and Cayenne Colley.

Front row, from left to right, Cary Colley, James Colley, and Theresa Colley.

Sooner t-shirts, with the logo "Get Spotted, Sooner Style" and a "Sooner Schooner," come in two different colors, red and blue, and two different print styles. One has all white printing (youth sizes), while the other has all black printing with a white canvas top on the 'schooner' (adult sizes). We still have a few t-shirts available for \$12, plus shipping. Inquire to any one of your Sooner Officers!

Everyone in the above photos were standing near the ApHC display at the show.

Sooner members added the banner, and the video display to go along with material sent by the Appaloosa Horse Club.