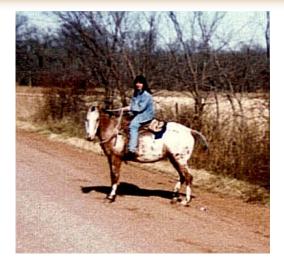

# Alton Appaloosas & Art

At right: On June 28, 2005, Frank Holmes came through Claremore, Oklahoma, to "interview and meet" BLACK ANNIE HANDS, the last living HANDS UP daughter. She is currently 35 years and 4 months, and still doing really well. At left: ARROW CHIEF, a 1956 stallion by HANDS UP, out of LANE'S RED SORREL, is ridden by MARIAN ALTON of Claremore, Oklahoma, in an early 1960's 100 mile endurance race. Arrow Chief was 6, at the time, and Marian was 24. The pair finished 3rd, out of 23 entries. The photo was taken at the 75 mile mark. Arrow Chief is the great grandsire of MR DUPLICATE HAND, who won the US and Canadian Nationals, and is also the great, great grandsire of ALL HANDS ON ZIP. This picture also appears in "Spotted Pride" by Frank Holmes.