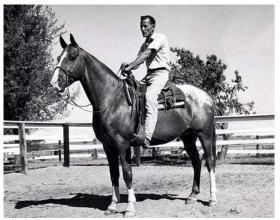

# Alton Appaloosas & Art

At right: On June 28, 2005, Frank Holmes came through Claremore, Oklahoma, to "interview and meet" BLACK ANNIE HANDS, the last living HANDS UP daughter. She is currently 35 years and 4 months, and still doing really well. At left: ARROW CHIEF, a 1956 stallion by HANDS UP, out of LANE'S RED SORREL, is ridden by MARIAN ALTON of Claremore, Oklahoma, in an early 1960's 100 mile endurance race. Arrow Chief was 6, at the time, and Marian was 24. The pair finished 3rd, out of 23 entries. The photo was taken at the 75 mile mark. Arrow Chief is the great grandsire of MR DUPLICATE HAND, who won the US and Canadian Nationals, and is also the great, great grandsire of ALL HANDS ON ZIP. This picture also appears in "Spotted Pride" by Frank Holmes.