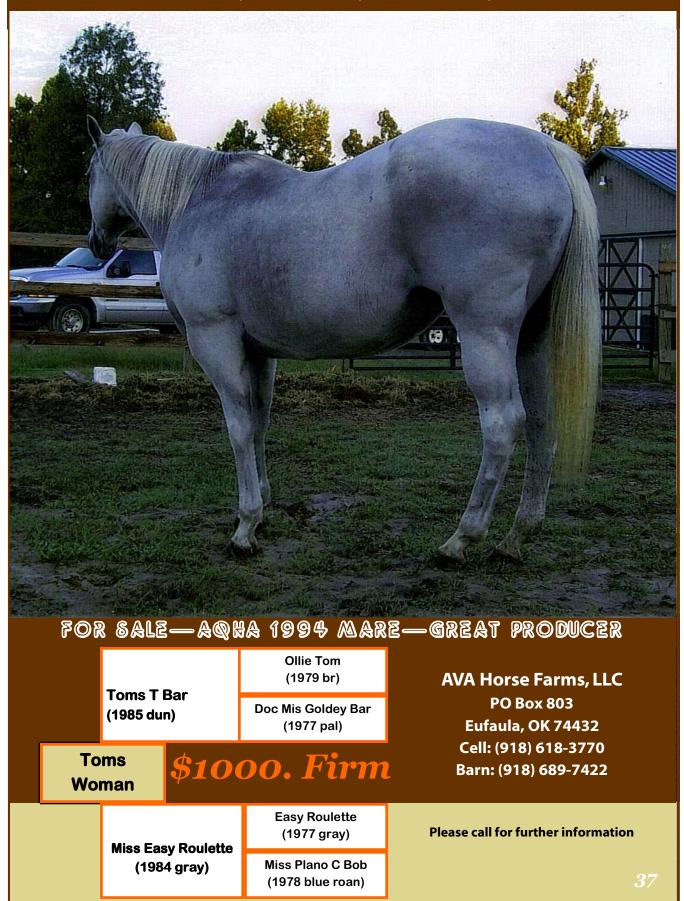

** 

Hot or Mild Italian Sausage

**Country Boy Special** 

**Chili Burger** 

**Chili Cheeseburger** 

**B-B-Q Beef Sandwich** 

**Steak Sandwich** 

**Club Sandwich** 

**Grilled Cheese Sandwich** 

**Grilled Ham and Cheese Sandwich** 



French Fries Tater Tots Onion Rings Cheese Stix

**Chedder Poppers** 

Mushrooms

**Mini Corndogs** 

**Cheese Balls** 







**35** 



2006 Reserve National Champion Jr Judged Tie-Down Roping



2009 Stud Fee: \$600/LFG

**Shipped Semen Available** 

2001 Bay stallion—versatility and lots of sense



AVA Horse Farms, LLC PO Box 803 Eufaula, OK 74432 Cell: (918) 618-3770 Barn: (918) 689-7422

Please call for extended pedigree and video

#### 1994 AQHA Registered Mare Broodmare, Great Producer, open this year. Kids Horse/Trail Horse/Ranch Work/Gentle





## **Dispersal Sale**

The following brood mares and offspring are offered for Sale or Lease:



# Masobe Impressive

#### ApHC #N540807 HYPP N/N

Showdown Magnum X Gt's Impressive Luck (AQHA)

In foal for 2009 to DB's Post Shannon For sale or For Lease

# Showdown Shannon

ApHC #650457

DB's Post Shannon X Masobe Impressive Foaled: 3/11/07 For Sale: \$750.00

Baby should mature close to 16 hands. Quiet and easy to work with. Loves attention. Stands for farrier. Good all around prospect. Has white hairs throughout her coat.

Baby (on left) and her Dam, Beauty, taken July, '08.





Abdull's Rocken Lady ApHC #592110 HYPP n/n Mr Mac Rock X Andrew's Foxy Lady For Sale: \$450.00



#### Starz Rockn Shannon ApHC 650459 DB's Post Shannon X Abdulls Rocken Lady

DB's Post Shannon X Abdulls Roc