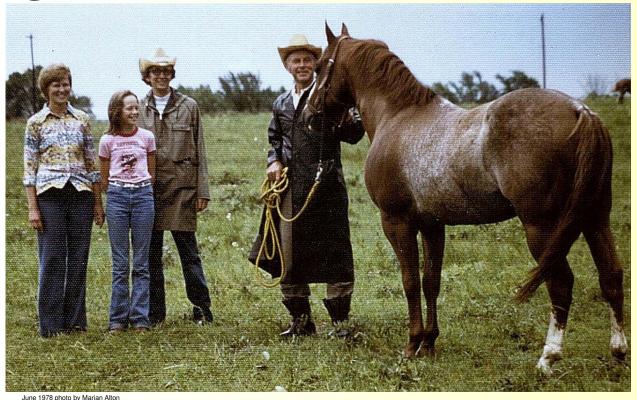

# Alton Appaloosas & Art

At right: On June 28, 2005, Frank Holmes came through Claremore, Oklahoma, to "interview and meet" BLACK ANNIE HANDS, the last living HANDS UP daughter. She is currently 35 years and 4 months, and still doing really well. At left: ARROW CHIEF, a 1956 stallion by HANDS UP, out of LANE'S RED SORREL, is ridden by MARIAN ALTON of Claremore, Oklahoma, in an early 1960's 100 mile endurance race. Arrow Chief was 6, at the time, and Marian was 24. The pair finished 3rd, out of 23 entries. The photo was taken at the 75 mile mark. Arrow Chief is the great grandsire of MR DUPLICATE HAND, who won the US and Canadian Nationals, and is also the great, great grandsire of ALL HANDS ON ZIP. This picture also appears in "Spotted Pride" by Frank Holmes.