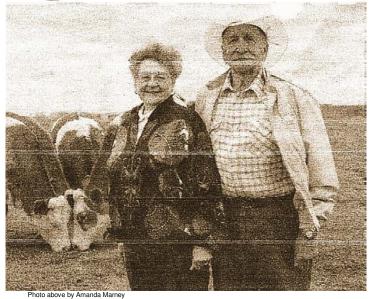

owned and ridden by Heather Joslyn. Zips Skipper is shown in Dressage, Stadium Jumping, and Cross Country.

It's "EZ2C" why we are thrilled to have Easy Clipper as an addition to the Diamond Run Farm broodmare band.





# Perry and Irene Whipple





The Whipples sent along several things to the Sooner News desk, to pick and choose from, many of which have been included for our readers enjoyment, and to reminisce about times past.



Perry (above), ready to ride with the Newton County Sheriff's Posse, and Revel Bee. Sire: Revel Jr, Dam: Molly B. Perry served as Captain for 2 years.

Hands Up Plaudit T-113,900, (left) by Hands Up, and out of Wapiti's Plaudeene.

Grand Champion 3 Year Old Stallion, and Reserve Champion Jr. Western Pleasure, with the Missouri Appaloosa Association in 1972





An undated photo of their stallion, Wampum Chips, out in Colorado. (left)

#### September / October 2008





WF Top Joker (above) pictured as a weanling in 1967.

Perry spent many years working for Neosho Rocketdyne, and later, Rockwell International, where he helped work on the space shuttle. He also worked for Nordham Co. for four years. (below)



In the photo at the right, Irene is riding WF Top Joker (on left) and Perry is riding Hands Up Plaudit (right).

Marian Alton adds, "We had a blast confusing people with being Perry's wife #1, and wife #2! For some reason, that was the best hot spiced tea and hot chocolate in Oklahoma! Served with plenty of laughs! The good times....."

Along with these many old photos, Irene sends a few comments about being a Sooner member in years gone