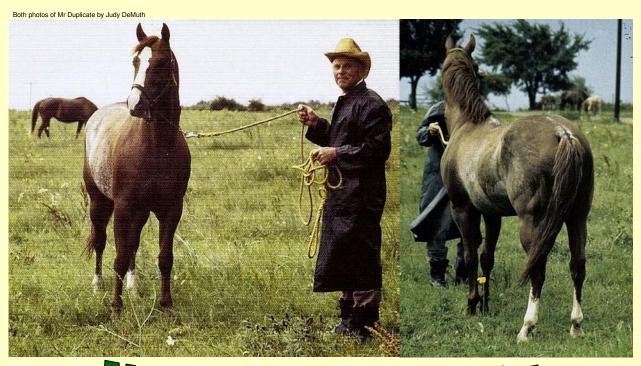

# Alton Appaloosas & Art

At right: On June 28, 2005, Frank Holmes came through Claremore, Oklahoma, to "interview and meet" BLACK ANNIE HANDS, the last living HANDS UP daughter. She is currently 35 years and 4 months, and still doing really well. At left: ARROW CHIEF, a 1956 stallion by HANDS UP, out of LANE'S RED SORREL, is ridden by MARIAN ALTON of Claremore, Oklahoma, in an early 1960's 100 mile endurance race. Arrow Chief was 6, at the time, and Marian was 24. The pair finished 3rd, out of 23 entries. The photo was taken at the 75 mile mark. Arrow Chief is the great grandsire of MR DUPLICATE HAND, who won the US and Canadian Nationals, and is also the great, great grandsire of ALL HANDS ON ZIP. This picture also appears in "Spotted Pride" by Frank Holmes.