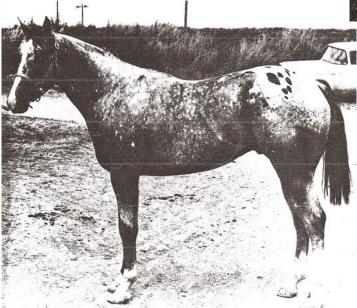

# Alton Appaloosas & Art

At right: On June 28, 2005, Frank Holmes came through Claremore, Oklahoma, to "interview and meet" BLACK ANNIE HANDS, the last living HANDS UP daughter. She is currently 35 years and 4 months, and still doing really well. At left: ARROW CHIEF, a 1956 stallion by HANDS UP, out of LANE'S RED SORREL, is ridden by MARIAN ALTON of Claremore, Oklahoma, in an early 1960's 100 mile endurance race. Arrow Chief was 6, at the time, and Marian was 24. The pair finished 3rd, out of 23 entries. The photo was taken at the 75 mile mark. Arrow Chief is the great grandsire of MR DUPLICATE HAND, who won the US and Canadian Nationals, and is also the great, great grandsire of ALL HANDS ON ZIP. This picture also appears in "Spotted Pride" by Frank Holmes.