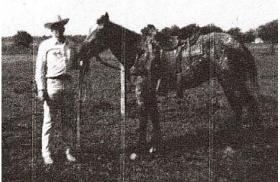

# Alton Appaloosas & Art

At right: On June 28, 2005, Frank Holmes came through Claremore, Oklahoma, to "interview and meet" BLACK ANNIE HANDS, the last living HANDS UP daughter. She is currently 35 years and 4 months, and still doing really well. At left: ARROW CHIEF, a 1956 stallion by HANDS UP, out of LANE'S RED SORREL, is ridden by MARIAN ALTON of Claremore, Oklahoma, in an early 1960's 100 mile endurance race. Arrow Chief was 6, at the time, and Marian was 24. The pair finished 3rd, out of 23 entries. The photo was taken at the 75 mile mark. Arrow Chief is the great grandsire of MR DUPLICATE HAND, who won the US and Canadian Nationals, and is also the great, great grandsire of ALL HANDS ON ZIP. This picture also appears in "Spotted Pride" by Frank Holmes.