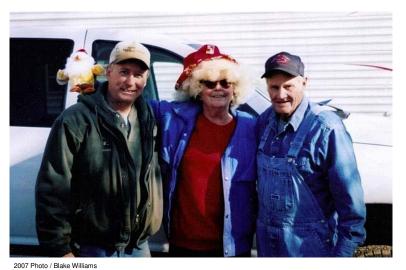

### Merida McClanahan

To represent the ApHC, Merida McClanahan was on hand for the entire show. Many Sooner members got to meet Merida for the first time, and she was able to put faces to many of the names of Sooner members.

To the right, she is pictured with Reichert ApHC Show Manager, Dedra Tiger (left) and Sooner newsletter Editor, Gerry Lukacik (center) during a brief lunch break.