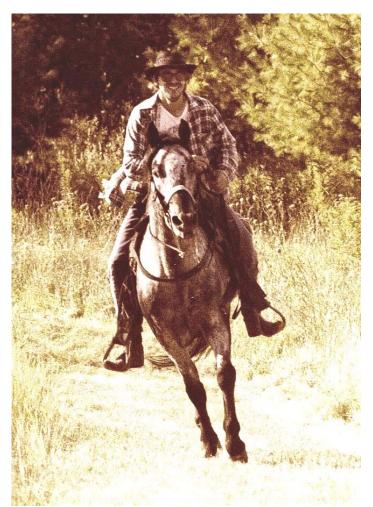

# Alton Appaloosas & Art

At right: On June 28, 2005, Frank Holmes came through Claremore, Oklahoma, to "interview and meet" BLACK ANNIE HANDS, the last living HANDS UP daughter. She is currently 35 years and 4 months, and still doing really well. At left: ARROW CHIEF, a 1956 stallion by HANDS UP, out of LANE'S RED SORREL, is ridden by MARIAN ALTON of Claremore, Oklahoma, in an early 1960's 100 mile endurance race. Arrow Chief was 6, at the time, and Marian was 24. The pair finished 3rd, out of 23 entries. The photo was taken at the 75 mile mark. Arrow Chief is the great grandsire of MR DUPLICATE HAND, who won the US and Canadian Nationals, and is also the great, great grandsire of ALL HANDS ON ZIP. This picture also appears in "Spotted Pride" by Frank Holmes.