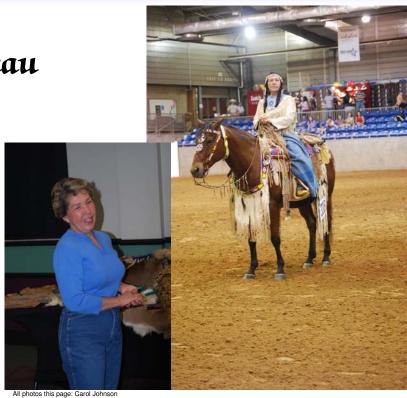

#### **President's Corner by Carol Johnson**

Fall is upon us as the Sooner club continues its work to promote the Appaloosa. We successfully supported the All American Appaloosa Congress in June as a copointing club. In August, we sponsored the Appaloosa Celebration at the Reichert Celebration in Tulsa, OK. The show was all we hoped, bringing to fruition our efforts started shortly after manning the ApHC booth at the Reichert last year. The show was successful, and efforts are already underway on the 2009 Appaloosa Celebration show. If you weren't able to attend the show as either exhibitor or staff, browse photos in the Tales from Tulsa section of the newsletter. You can find additional photos from the show at:

# Alton Appaloosas & Art

At right: On June 28, 2005, Frank Holmes came through Claremore, Oklahoma, to "interview and meet" BLACK ANNIE HANDS, the last living HANDS UP daughter. She is currently 35 years and 4 months, and still doing really well. At left: ARROW CHIEF, a 1956 stallion by HANDS UP, out of LANE'S RED SORREL, is ridden by MARIAN ALTON of Claremore, Oklahoma, in an early 1960's 100 mile endurance race. Arrow Chief was 6, at the time, and Marian was 24. The pair finished 3rd, out of 23 entries. The photo was taken at the 75 mile mark. Arrow Chief is the great grandsire of MR DUPLICATE HAND, who won the US and Canadian Nationals, and is also the great, great grandsire of ALL HANDS ON ZIP. This picture also appears in "Spotted Pride" by Frank Holmes.