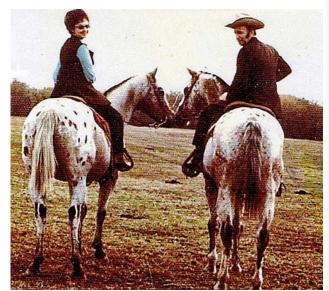

# Alton Appaloosas & Art

At right: On June 28, 2005, Frank Holmes came through Claremore, Oklahoma, to "interview and meet" BLACK ANNIE HANDS, the last living HANDS UP daughter. She is currently 35 years and 4 months, and still doing really well. At left: ARROW CHIEF, a 1956 stallion by HANDS UP, out of LANE'S RED SORREL, is ridden by MARIAN ALTON of Claremore, Oklahoma, in an early 1960's 100 mile endurance race. Arrow Chief was 6, at the time, and Marian was 24. The pair finished 3rd, out of 23 entries. The photo was taken at the 75 mile mark. Arrow Chief is the great grandsire of MR DUPLICATE HAND, who won the US and Canadian Nationals, and is also the great, great grandsire of ALL HANDS ON ZIP. This picture also appears in "Spotted Pride" by Frank Holmes.