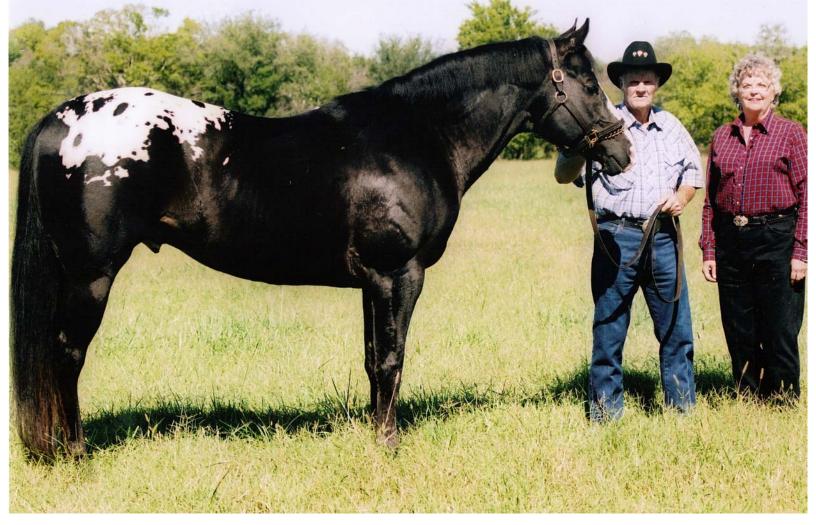

aremore, Oklahoma, in an early 1960's 100 mile endurance race. Arrow Chief was 6, at the time, and Marian was 24. The pair finished 3rd, out of 23 entries. The photo was taken at the 75 mile mark. Arrow Chief is the great grandsire of MR DUPLICATE HAND, who won the US and Canadian Nationals, and is also the great, great grandsire of ALL HANDS ON ZIP. This picture also appears in "Spotted Pride" by Frank Holmes.



Alton Appaloosas & Art extends a <u>big welcome</u> to all participating in the Appaloosa National Championship Endurance Ride near Oolagah, Oklahoma! You will be riding within a few miles of pastures which early day Appaloosa sires, HANDS UP, CHIEF CHELSEA, OKLAHOMA, FIESTA, CHEETAH & CHEROKEE A, called home.



Claremore, OK 74018-0861 (918) 341-0284 or (918) 906-0118 Cell

4





# IT'S A SMALL WORLD

Appaloosa mare, Co Bandana, was a hi-point Appaloosa in the 2005 Three Barns Competitive Trail Ride. She was ridden by Carrie Osborn. Carrie is in these photos.

"Bandana" is owned by David and Marsha Hayes of Independence, Kansas, who owned Bandana's late sire, ApHC Lightning Wittum, by ApHC Lightning Bug B. "Witt" was the colored mount used by Sooner member Steve Bennett, a few years ago to win second place out of a <u>thousand</u> entries in the Ada, OK roping.

Sooner member, Helen McDaniel, longtime friend of Marsha Hayes, had the pleasure of riding Bandana in trail competition a few years ago.

Marsha Hayes is widely known throughout the U.S. not only as a skilled, tough competitive rider, but also as a contributor to trail magazines with many reports on nat