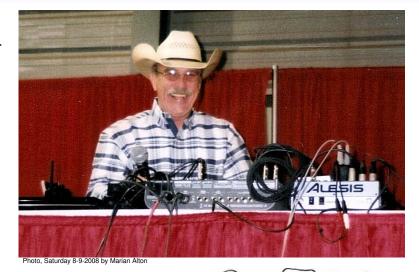

### **Dave Branham**

Anyone who has ever been to one of the big breed shows has heard the voice of Dave Branham. Dave has been the announcer for most all the major stock breed shows, including the All American Quarter Horse Congress, the AQHA World Championship, the Palomino World Championship, the NSBA World Championship, and, of course, the Appaloosa National and World Championships.

Dave was also the announcer of the Reichert show in Tulsa in August, and had some laughs with Sooner members in the chairs near the announcer's stand. Dave said he'd pose for a photo if he could be in some artwork. Marian Alton had joked that she'd

joked that she'd probably do him as a cartoon. Dave will get a copy of this issue of the Sooner newsletter, as promised. Dave hails from Loudon, TN.