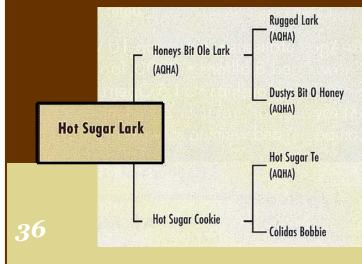

all the way from Foyil.



Foot note: Jean Smith, property owner, is the only other woman to ride Marian Alton's black stallion, ApHC grandson of Hands Up, Bubba's Johnny.







**Bacon Cheeseburger** 

**Bacon Burger** 

Hamburger

**Roast Beef Sandwich** 

Hot or Mild Italian Sausage

**Country Boy Special** 

**Chili Burger** 

**Chili Cheeseburger** 

**B-B-Q Beef Sandwich** 

**Steak Sandwich** 

**Club Sandwich** 

**Grilled Cheese Sandwich** 

**Grilled Ham and Cheese Sandwich** 



French Fries Tater Tots Onion Rings Cheese Stix

**Chedder Poppers** 

Mushrooms

**Mini Corndogs** 

**Cheese Balls** 







**35** 



2006 Reserve National Champion Jr Judged Tie-Down Roping



2009 Stud Fee: \$600/LFG

**Shipped Semen Available** 

2001 Bay stallion—versatility and lots of sense



AVA Horse Farms, LLC PO Box 803 Eufaula, OK 74432 Cell: (918) 618-3770 Barn: (918) 689-7422

Please call for extended pedigree and video

#### 1994 AQHA Registered Mare Broodmare, Great Producer, open this year. Kids Horse/Trail Horse/Ranch Work/Gentle





## **Dispersal Sale**

The following brood mares and offspring are offered for Sale or Lease:



# Masobe Impressive

#### ApHC #N540807 HYPP N/N

Showdown Magnum X Gt's Impressive Luck (AQHA)

In foal for 2009 to DB's Post Shannon For sale or For Lease

# Showdown Shannon

ApHC #650457

DB's Post Shannon X Masobe Impressive Foaled: 3/11/07 For Sale: \$750.00

Baby should mature close to 16 hands. Quiet and easy to work with. Loves attention. Stands for farrier. Good all around prospect. Has white hairs throughout her coat.

Baby (on