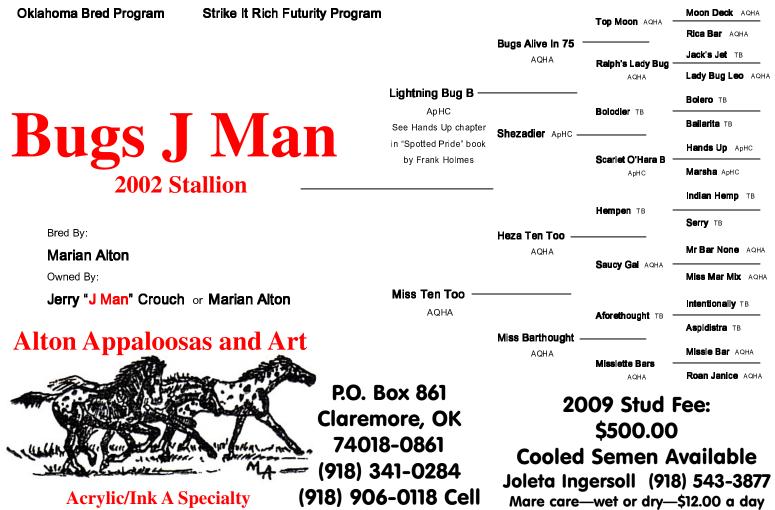

# Alton Appaloosas & Art

At right: On June 28, 2005, Frank Holmes came through Claremore, Oklahoma, to "interview and meet" BLACK ANNIE HANDS, the last living HANDS UP daughter. She is currently 35 years and 4 months, and still doing really well. At left: ARROW CHIEF, a 1956 stallion by HANDS UP, out of LANE'S RED SORREL, is ridden by MARIAN ALTON of Claremore, Oklahoma, in an early 1960's 100 mile endurance race. Arrow Chief was 6, at the time, and Marian was 24. The pair finished 3rd, out of 23 entries. The photo was taken at the 75 mile mark. Arrow Chief is the great grandsire of MR DUPLICATE HAND, who won the US and Canadian Nationals, and is also the great, great grandsire of ALL HANDS ON ZIP. This picture also appears in "Spotted Pride" by Frank Holmes.

Alton Appaloosas & Art extends a <u>big welcome</u> to all participating in the Appaloosa National Championship Endurance Ride near Oolagah, Oklahoma! You will be riding within a few miles of pastures which early day Appaloosa sires, HANDS UP, CHIEF CHELSEA, OKLAHOMA, FIESTA, CHEETAH & CHEROKEE A, called home.

look at me—I put on the brakes and told Jerry, "That's a Hands Up bred!" Jerry said, "You don't know that! You haven't seen the body and legs!"

I asked the old timer (I'm probably his age now) if I could see the registration copy. Yep! She was a granddaughter of Lightning Bug B., sire of our young stallion, Bugs J Man. When I saw "Witt" was her sire, I called Helen McDaniel when I got home. Helen recognized Bandana's name, called Marsha, and Marsha bought Bandana, and the old timer delivered her to Kansas. Marsha has kept Bandana and considers her a favorite. I love endings like this! *MA* 