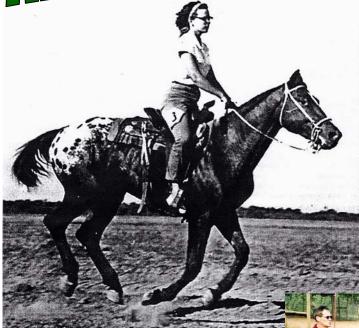

# Alton Appaloosas & Art

At right: On June 28, 2005, Frank Holmes came through Claremore, Oklahoma, to "interview and meet" BLACK ANNIE HANDS, the last living HANDS UP daughter. She is currently 35 years and 4 months, and still doing really well. At left: ARROW CHIEF, a 1956 stallion by HANDS UP, out of LANE'S RED SORREL, is ridden by MARIAN ALTON of Claremore, Oklahoma, in an early 1960's 100 mile endurance race. Arrow Chief was 6, at the time, and Marian was 24. The pair finished 3rd, out of 23 entries. The photo was taken at the 75 mile mark. Arrow Chief is the great grandsire of MR DUPLICATE HAND, who won the US and Canadian Nationals, and is also the great, great grandsire of ALL HANDS ON ZIP. This picture also appears in "Spotted Pride" by Frank Holmes.